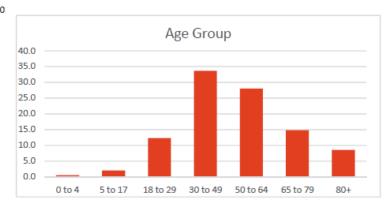

Age Group of Positive Cases as of 9/29/2020

|                | Frequency | Percent |
|----------------|-----------|---------|
| 0 to 4         | 108       | 0.5     |
| 5 to 17        | 424       | 2.0     |
| 18 to 29       | 2591      | 12.3    |
| 30 to 49       | 7077      | 33.6    |
| 50 to 64       | 5904      | 28.0    |
| 65 to 79       | 3120      | 14.8    |
| 80+            | 1802      | 8.6     |
| Total          | 21026     | 99.9    |
| Missing System | 31        | 0.1     |
| Total          | 21057     | 100.0   |
|                |           |         |