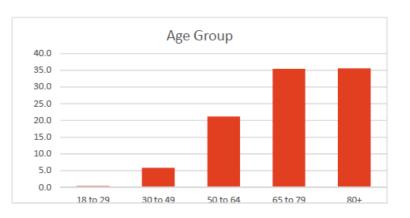

### Age Group of Deceased as of 9/29/2020

|       |          | Frequency | Percent |
|-------|----------|-----------|---------|
|       | 0 to 4   | 0         | 0.0     |
|       | 5 to 17  | 0         | 0.0     |
|       | 18 to 29 | 8         | 0.4     |
|       | 30 to 49 | 112       | 5.9     |
|       | 50 to 64 | 409       | 21.5    |
|       | 65 to 79 | 684       | 36.0    |
|       | 80+      | 687       | 36.2    |
|       | Total    | 1900      | 100.0   |
| Total |          | 1900      | 100.0   |