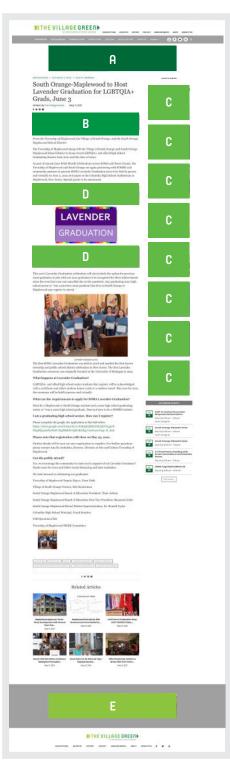

## HEADER (A)

- most prominent spot
- ads rotate every 10 seconds
- 1170 x 250 pixels
  - \$600/month

#### SUBHEADER (B)

- below headline/above article
- ads rotate every 10 seconds
- 936 x 180 pixels
- \$500/month

### BOX ADS (C)

- righthand column (desktop), above events (mobile)
- ads rotate on page refresh
- 300 x 250 pixels
- \$300/month

#### IN-STORY ADS (D)

- embedded in article
  - ads rotate throughout story on page refresh
- 936 x 180 pixels
- \$350/month

Þ

#### FOOTER (E)

- bottom of all pages
- ads rotate on page refresh
- 1170 x 250 pixels
- \$300/month